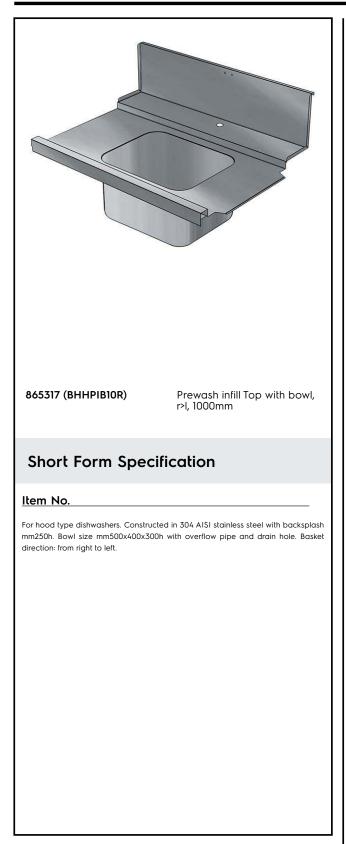

## Electrolux PROFESSIONAL

Handling System for Hood type Pre-wash Infill Top with Bowl Right to Left, 1000mm

| ITEM #       |  |
|--------------|--|
| MODEL #      |  |
| NAME #       |  |
| <u>SIS</u> # |  |
| AIA #        |  |

#### Main Features

- To be secured to the dishwasher and fitted to the receiving and sorting tables at the other end.
- Designed for 500x500 mm dishwashing racks.

#### Construction

- Deep anti-drip profiles completely folded with lower edge for safe and easy cleaning.
- All surfaces smooth with polished finish.
- 304 AISI stainless steel construction throughout.
- Included splashback to prevent water spatter.
- Bowl size 500x400x300h with drain hole and strainer.

### **Optional Accessories**

 Single plastic drain syphon 2 PNC 895313 
 " for Sinks

### Key Information:

| External dimensions, Width:           |              |  |
|---------------------------------------|--------------|--|
| 865317 (BHHPIB10R)                    | 1050 mm      |  |
| External dimensions, Depth:           | 765 mm       |  |
| External dimensions, Height:          | 600 mm       |  |
| Net weight:                           | 8 kg         |  |
| Basin dimensions:                     | 500x400x300h |  |
| Feeding direction: from Right to Left |              |  |